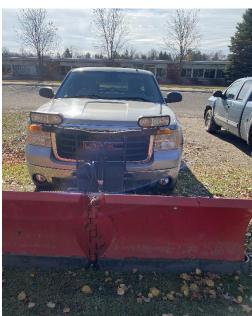

## USED 2007 GMC PLOW TRUCK FOR BID

**L'Anse Area Schools** are presently seeking bids for the sale of a 2007 GMC Extended Cab (3/4 Ton) Plow Truck in working condition.

85,347 miles – Includes Boss V Plow

Contact Mr. Mike Roth, Maintenance/Transportation Supervisor, at 524-0211 for additional information or to set up a time to inspect the trailer.

Truck runs good, body has some rust. This truck is being sold "as is, where is" with no warranty expressed or implied. Must make arrangements to remove from school within one (1) week.