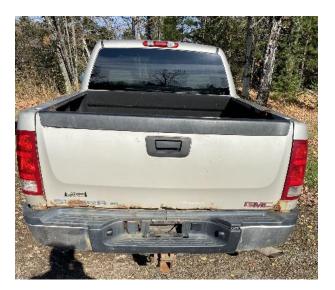

## USED 2007 GMC PLOW TRUCK FOR BID

**L'Anse Area Schools** are presently seeking bids for the sale of a 2007 GMC Extended Cab (3/4 Ton) Plow Truck in working condition.

85,347 miles – Includes Boss V Plow

Contact Mr. Mike Roth, Maintenance/Transportation Supervisor, at 524-0211 for additional information or to set up a time to inspect the trailer.

Truck runs good, body has some rust. This truck is being sold "as is, where is" with no warranty expressed or implied. Must make arrangements to remove from school within one (1) week.